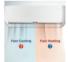

# **FAST&POWERFUL**

It runs at 100% full output capacity to keep you warm even when the ambient temperature is -20°C.

#### **ENERGY EFFICIENCY**

Just touch the Eco Mode button to activate the mode. HYUNDAI RAC can keep you cool over an 8-hour night period with as little as 1 kWh energy consumption, saving 71%.