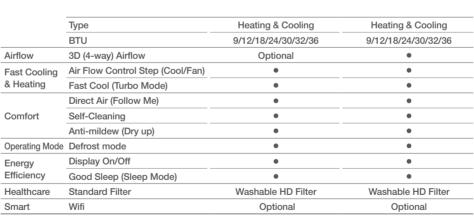

**HYUNDAI** 

**AIR SOLUTION** 

**AIR CONDITIONER AIR PURIFIER** 

|         | Category           | Fixed                                    | Inverter                                 |
|---------|--------------------|------------------------------------------|------------------------------------------|
| Basic   | Image              | WOMAN                                    | PRODEST .                                |
|         | Type<br>BTU        | Heating & Cooling<br>9/12/18/24/30/32/36 | Heating & Cooling<br>9/12/18/24/30/32/36 |
| Airflow | 3D (4-way) Airflow | Optional                                 | •                                        |