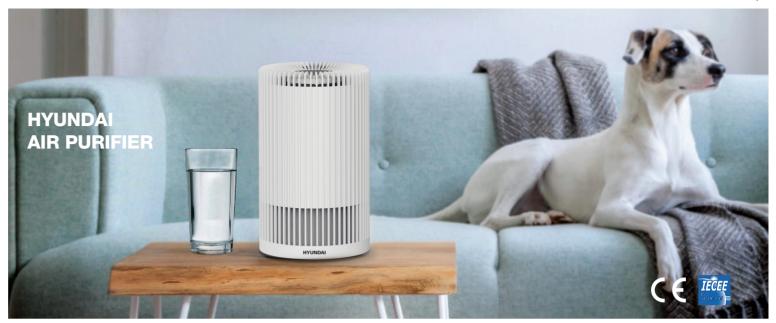

#### PET HAIR ABSORPTION

All-around obstruction-free inlet particularly effective for pet hair absorption